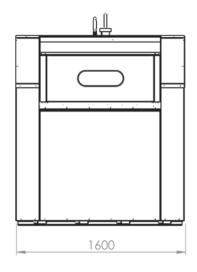

g volume: up to 400 kg



# EasyPushRapid

## All advantages at a glance

#### Construction

- Solid underside flap for emptying by crane
- · Smooth-running EasyPush flap
- · Large, sturdy access door with internal hinges
- Swivel-mounted, die-cast zinc door lock with lock protection
- Stable internal locking bolts
- · Weather-resistant thanks to galvanized steel
- Corrosion protection through high-quality powder coating (corrosivity categories C3-C5)
- High filling volume (approx. 400 Kg)

### Design

- · Individually designed according to your wishes
- Available in all RAL colours (single parts can also be coated individually)

## **Upgrade options**

- · Also available with integrated PZ closure
- · Emz lock with electronic access for authorised users and digital level measurement