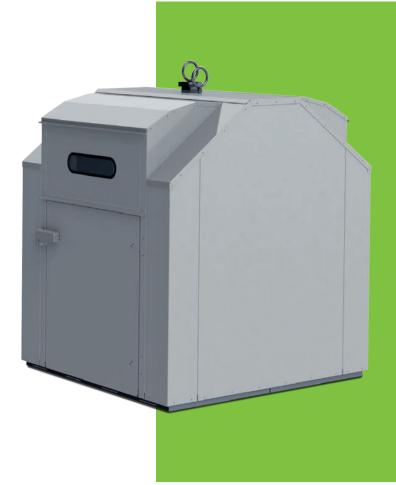

# "Big mouth" ...even more behind it! The first JO-BA large waste container for waste paper.

The next generation of our EasyPush model series!
The RAPID sets new standards:

Thanks to the practical extra flap on the underside, it can be emptied by crane in a few seconds. Besides this, it is, of course, "Made in Germany", CO2- neutral, manufactured to your desired design, particularly robust in construction – and is therefore not only suitable for waste paper but also ideally suitable for used clothes, electronic waste, waste glass or residual refuse.

The EasyPush RAPID: Developed for today's recycling requirements. Leading the way for the disposal management of tomorrow.

- Made of weather-resistant, hot-dip galvanized sheet steel
- High-quality corrosion protection through powder coating (corrosivity categories C3-C5)
- Trapezoidal or round roof
- · Additional rain deflector above the door
- Stable sub-structure with height-adjustable feet for simple transport by fork lift or hand pallet truck
- Swivel-mounted, die-cast zinc door lock with lock protection,
- also available with integrated PZ closure
- Stable internal locking bolts
- Available in all RAL colours (single parts can also be coated individually)
- Individual design possibilities
- GS-marking and CTE-certified

Height / Width / Depth: 1,800 × 1,600 × 1,600 mm

Filling volume: up to 400 kg