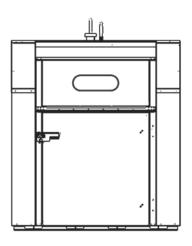

#### Construction

- Solid underside flap for emptying by crane
- · Smooth-running EasyPush flap
- · Large, sturdy access door with internal hinges
- Swivel-mounted, die-cast zinc door lock with lock protection
- Stable internal locking bolts
- · Weather-resistant thanks to galvanized steel
- Corrosion protection through high-quality powder coating (corrosivity categories C3-C5)
- High filling volume (approx. 400 Kg)