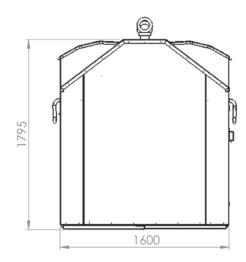

ing volume: up to 400 kg



# EasyPushRapid

## All advantages at a glance

#### Construction

- Solid underside flap for emptying by crane
- · Smooth-running EasyPush flap
- · Large, sturdy access door with internal hinges
- Swivel-mounted, die-cast zinc door lock with lock protection
- Stable internal locking bolts
- · Weather-resistant thanks to galvanized steel
- Corrosion protection through high-quality powder coating (corrosivity categories C3-C5)
- High filling volume (approx. 400 Kg)

### Design

- · Individually designed according to your wishes
- Available in all RAL colours (single parts can also be coated individually)

## **Upgrade options**

- · Also available with integrated PZ closure
- · Emz lock with electronic access for authorised users and digital level measurement